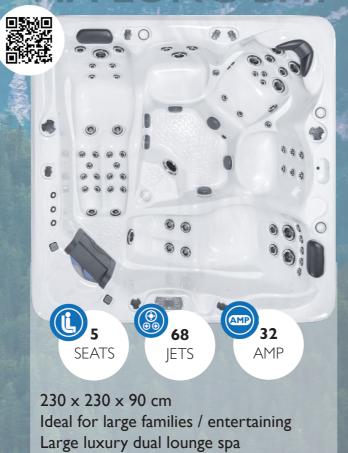

ng the use of all energy created.

# **FEATURES**

Explore what Earth Spas has to offer



**WATER FEATURE** 





SPECTRA LIGHTS

ADVANCED FLOW HYDROTHERAPY











#### **DESIGNATED STEP**

EARTHSMART
CONTROL PANEL

**DEEP BLUE SOUNDS** 

Low stress, low cost and time to connect with family, friends and nature.



#### **ALL MODELS INCLUDE:**











2 SURFACE SPEAKERS & SUB-WOOFER

DESIGNATED STEP

HEAD PILLOWS

4 CHOICES OF SHELL COLOUR

SHELL COLOURS









GREY

**CABINET** 

COLOUR

### KOURI



## **EREBUS II**



200 x 200 x 86 cm Ideal for couples / young families Compact single lounge spa

# **ULURU II**

Intimate dual lounge spa



### EREBUS



200 x 200 x 86 cm Ideal for couples / young families Compact single lounge spa

## **MARIANA**



### ULURU



# HA LONG BAY







earthspas.com