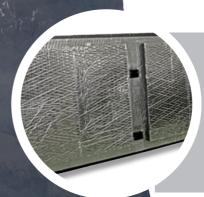

#### TIMBER-LESS INTERLOCKING CABINET

Earth Spas cabinets are made from timber-free material. Not only does this help to reduce deforestation but promotes eco-friendly transport thanks to their lighter weight. Common timber cabinets are usually unable create a flush edge between planks, therefore leaving gaps for energy to escape. Earth Spas' interlocking method produces and airtight, sealed environment, maximising the use of all energy created.