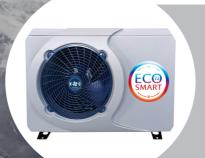

No corners have been cut and every element of the tub has been British designed for ultimate comfort, style and hydrotherapy.

All of our Earth Spas come EcoSmart73 ready, giving you the option to save up to 73% in running costs whilst significantly reducing the impact on our environment. The latest air-sourced hear pump uses eco-friendly refrigerant, ensuring the lowest amount of power is used smartly. This new solution brings total flexibility, with 6 modes available allowing heating as well as cooling, and pays for itself in just 4 years!

### REFLECTIVE FOAM INSULATION

All of our Earth Spas are well insulated with triple-layered energy efficient foam. Inside the cabinet several layers of foam are covered by a layer of reflective foil, returning the heat generated from the pumps and heaters. This reuses the same energy to heat the cabinet and water repeatedly whilst simultaneously reflecting any cold external cold air, offering protection to the mechanical parts. This solution significantly reduces running costs and the impact on our environment.