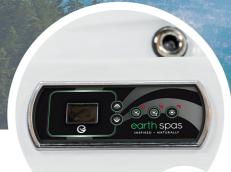

#### **DESIGNATED STEP**

EARTHSMART
CONTROL PANEL

**DEEP BLUE SOUNDS** 

Low stress, low cost and time to connect with family, friends and nature.