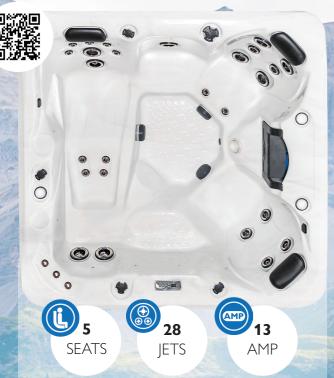

therefore leaving gaps for energy to escape. Earth Spas' interlocking method produces and airtight, sealed environment, maximising the use of all energy created.

# **FEATURES**

Explore what Earth Spas has to offer



**WATER FEATURE** 





SPECTRA LIGHTS

ADVANCED FLOW HYDROTHERAPY











#### **DESIGNATED STEP**

EARTHSMART
CONTROL PANEL

**DEEP BLUE SOUNDS** 

Low stress, low cost and time to connect with family, friends and nature.



#### **ALL MODELS INCLUDE:**











2 SURFACE SPEAKERS & SUB-WOOFER

DESIGNATED STEP

HEAD PILLOWS

4 CHOICES OF SHELL COLOUR

SHELL COLOURS









GREY

**CABINET** 

COLOUR

### KOURI



## **EREBUS II**



200 x 200 x 86 cm Ideal for couples / young families Compact single lounge spa

# **ULURU II**

Intimate dual lounge spa



### EREBUS



200 x 200 x 86 cm Ideal for couples / young families Compact single lounge spa

## **MARIANA**



### ULURU



# HA LONG BAY







earthspas.com