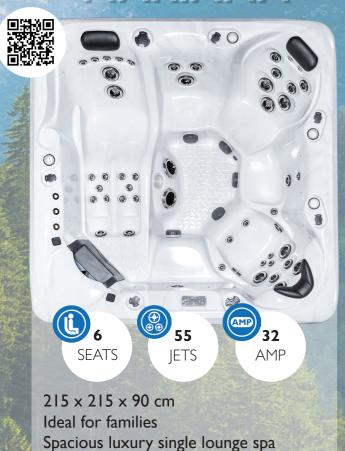

, sealed environment, maximising the use of all energy created.

# **FEATURES**

Explore what Earth Spas has to offer



**WATER FEATURE** 





SPECTRA LIGHTS

ADVANCED FLOW HYDROTHERAPY











#### **DESIGNATED STEP**

EARTHSMART
CONTROL PANEL

**DEEP BLUE SOUNDS** 

Low stress, low cost and time to connect with family, friends and nature.



#### **ALL MODELS INCLUDE:**











2 SURFACE SPEAKERS & SUB-WOOFER

DESIGNATED STEP

HEAD PILLOWS

4 CHOICES OF SHELL COLOUR

SHELL COLOURS









GREY

**CABINET** 

COLOUR

### KOURI



## **EREBUS II**



200 x 200 x 86 cm Ideal for couples / young families Compact single lounge spa

# **ULURU II**

Intimate dual lounge spa



### EREBUS



200 x 200 x 86 cm Ideal for couples / young families Compact single lounge spa

## **MARIANA**



### ULURU



# HA LONG BAY







earthspas.com