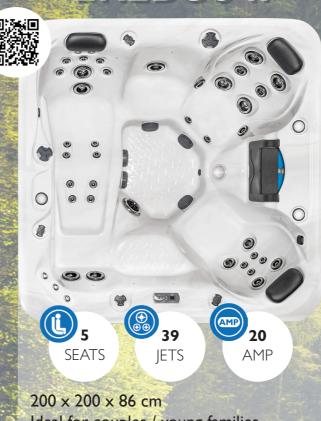

### EREBUS

200 x 200 x 86 cm Ideal for couples / young families Compact single lounge spa