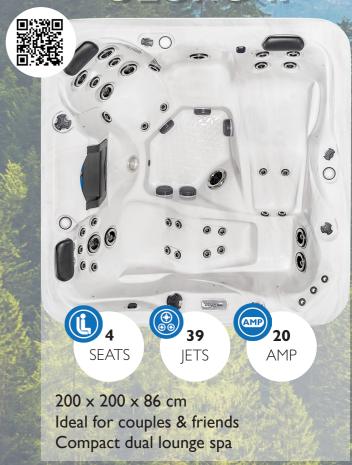

tween planks, therefore leaving gaps for energy to escape. Earth Spas' interlocking method produces and airtight, sealed environment, maximising the use of all energy created.

# **FEATURES**

Explore what Earth Spas has to offer



**WATER FEATURE** 





SPECTRA LIGHTS

ADVANCED FLOW HYDROTHERAPY











#### **DESIGNATED STEP**

EARTHSMART
CONTROL PANEL

**DEEP BLUE SOUNDS** 

Low stress, low cost and time to connect with family, friends and nature.



#### **ALL MODELS INCLUDE:**











2 SURFACE SPEAKERS & SUB-WOOFER

DESIGNATED STEP

HEAD PILLOWS

4 CHOICES OF SHELL COLOUR

SHELL COLOURS









GREY

**CABINET** 

COLOUR

### KOURI



## **EREBUS II**



200 x 200 x 86 cm Ideal for couples / young families Compact single lounge spa

# **ULURU II**

Intimate dual lounge spa



### EREBUS



200 x 200 x 86 cm Ideal for couples / young families Compact single lounge spa

## **MARIANA**



### ULURU



# HA LONG BAY







earthspas.com