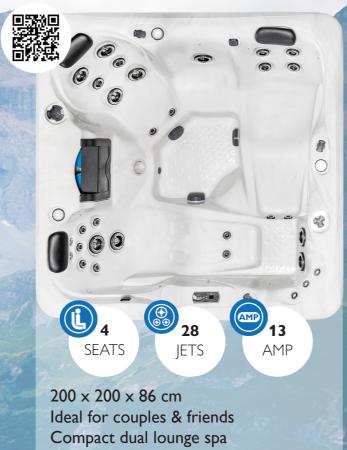

ronment, maximising the use of all energy created.

# **FEATURES**

Explore what Earth Spas has to offer



**WATER FEATURE** 





SPECTRA LIGHTS

ADVANCED FLOW HYDROTHERAPY











#### **DESIGNATED STEP**

EARTHSMART
CONTROL PANEL

**DEEP BLUE SOUNDS** 

Low stress, low cost and time to connect with family, friends and nature.



#### **ALL MODELS INCLUDE:**











2 SURFACE SPEAKERS & SUB-WOOFER

DESIGNATED STEP

HEAD PILLOWS

4 CHOICES OF SHELL COLOUR

SHELL COLOURS









GREY

**CABINET** 

COLOUR

### KOURI



## **EREBUS II**



200 x 200 x 86 cm Ideal for couples / young families Compact single lounge spa

# **ULURU II**

Intimate dual lounge spa



### EREBUS



200 x 200 x 86 cm Ideal for couples / young families Compact single lounge spa

## **MARIANA**



### ULURU



# HA LONG BAY







earthspas.com