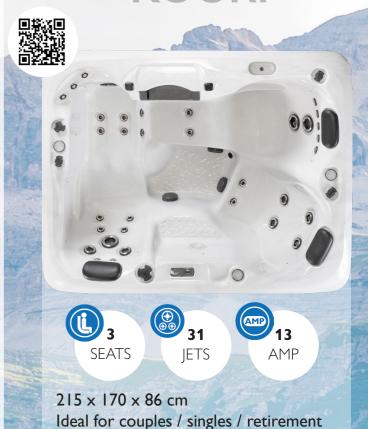

forestation but promotes eco-friendly transport thanks to their lighter weight. Common timber cabinets are usually unable create a flush edge between planks, therefore leaving gaps for energy to escape. Earth Spas' interlocking method produces and airtight, sealed environment, maximising the use of all energy created.

# **FEATURES**

Explore what Earth Spas has to offer



**WATER FEATURE** 





SPECTRA LIGHTS

ADVANCED FLOW HYDROTHERAPY











#### **DESIGNATED STEP**

EARTHSMART
CONTROL PANEL

**DEEP BLUE SOUNDS** 

Low stress, low cost and time to connect with family, friends and nature.



#### **ALL MODELS INCLUDE:**











2 SURFACE SPEAKERS & SUB-WOOFER

DESIGNATED STEP

HEAD PILLOWS

4 CHOICES OF SHELL COLOUR

SHELL COLOURS









GREY

**CABINET** 

COLOUR

### KOURI



## **EREBUS II**



200 x 200 x 86 cm Ideal for couples / young families Compact single lounge spa

# **ULURU II**

Intimate dual lounge spa



### EREBUS



200 x 200 x 86 cm Ideal for couples / young families Compact single lounge spa

## **MARIANA**



### ULURU



# HA LONG BAY







earthspas.com